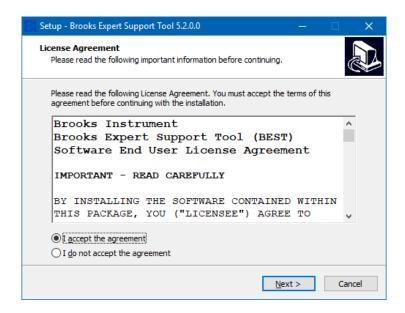

### Quick Start & Upgrade Guide Brooks Expert Support Tool (BEST)

Version 5.12.0.0 May 09, 2022

3.) Execute the setup.exe (right click on the executable and run as administrator):

4.) Read and accept the license agreement and click next: