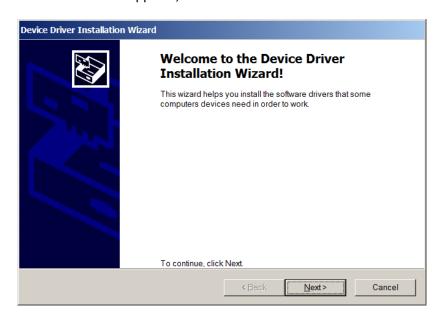

### Quick Start & Upgrade Guide Brooks Expert Support Tool (BEST)

Version 5.12.0.0 May 09, 2022

8.) If the maintenance window appears, click repair:

9.) If the driver installation windows appears, click Next: