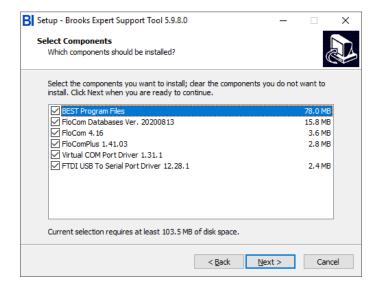

#### Quick Start & Upgrade Guide Brooks Expert Support Tool (BEST)

Version 5.12.0.0 May 09, 2022

6.) If you need to maintain an existing version of FloCom (such as with CopyExact), please see additional instructions in the user manual. Deselect Virtual COM Port Driver if you don't need it (see user manual). This is required for use with the VDM300 device. Click Next.