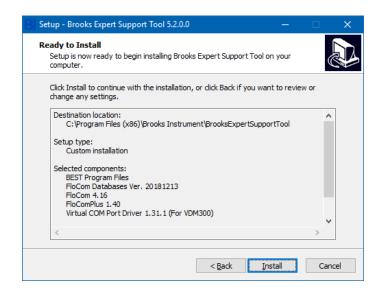

uick Start & Upgrade Guide Brooks Expert Support Tool (BEST)

Version 5.12.0.0 May 09, 2022

3.) Execute the setup.exe (right click on the executable and run as administrator):



4.) Read and accept the license agreement and click next:





# **Quick Start & Upgrade Guide Brooks Expert Support Tool (BEST)**

Version 5.12.0.0 May 09, 2022

5.) Read the text from the ReadMe file, then click Next:





#### Quick Start & Upgrade Guide Brooks Expert Support Tool (BEST)

Version 5.12.0.0 May 09, 2022

6.) If you need to maintain an existing version of FloCom (such as with CopyExact), please see additional instructions in the user manual. Deselect Virtual COM Port Driver if you don't need it (see user manual). This is required for use with the VDM300 device. Click Next.



7.) Click Install.





### Quick Start & Upgrade Guide Brooks Expert Support Tool (BEST)

Version 5.12.0.0 May 09, 2022

8.) If the maintenance window appears, click repair:



9.) If the driver installation windows appears, click Next:





# **Quick Start & Upgrade Guide Brooks Expert Support Tool (BEST)**

Version 5.12.0.0 May 09, 2022

10.) When the driver installation completed window appears, click Finish:



11.) Click Next to install FloCom databases:





### Quick Start & Upgrade Guide Brooks Expert Support Tool (BEST)

Version 5.12.0.0 May 09, 2022

12.) Click Next (do not change the install folder):



13.) Click Next to install FloCom:





### Quick Start & Upgrade Guide Brooks Expert Support Tool (BEST)

Version 5.12.0.0 May 09, 2022

14.) IF the maintenance screen appears, click Repair and th