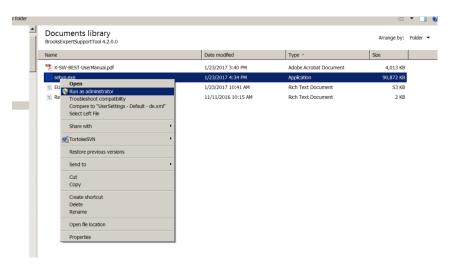

2.) Unzip the \*.zip file on your local computer's hard drive.

### Quick Start & Upgrade Guide Brooks Expert Support Tool (BEST)

Version 5.12.0.0 May 09, 2022

3.) Execute the setup.exe (right click on the executable and run as administrator):

4.) Read and accept the license agreement and click next: