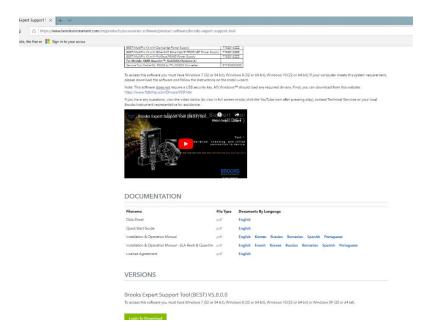

# **Quick Start & Upgrade Guide Brooks Expert Support Tool (BEST)**

Version 5.12.0.0 May 09, 2022

See the BEST Installation & Operation Manual for more details about installation.

1.) Download the Brooks Expert Support Tool from the Website and save file to your hard drive.

Your exact versions shown may vary.

Your exact screen appearances may vary. Your versions may vary.

Link: <a href="http://www.brooksinstrument.com/products/accessories-software/product-software/brooks-expert-support-tool">http://www.brooksinstrument.com/products/accessories-software/product-software/brooks-expert-support-tool</a>