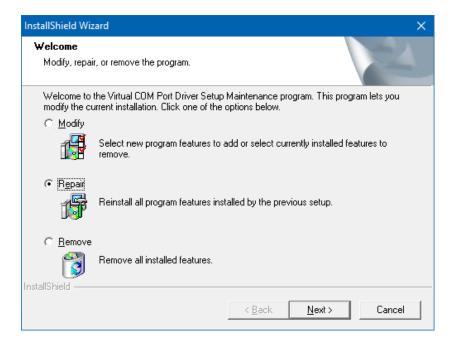

### Quick Start & Upgrade Guide Brooks Expert Support Tool (BEST)

Version 5.12.0.0 May 09, 2022

8.) If the maintenance window appears, click repair:

9.) If the driver installation windows appears, click Next: