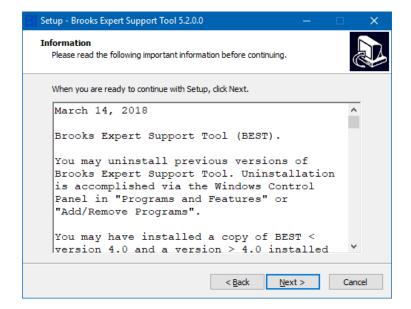

# **Quick Start & Upgrade Guide Brooks Expert Support Tool (BEST)**

Version 5.12.0.0 May 09, 2022

5.) Read the text from the ReadMe file, then click Next: