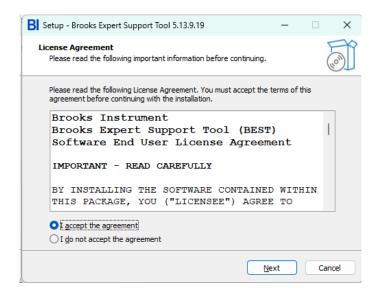

4.) Read and accept the license agreement and click next:

5.) Read the text from the ReadMe file, then click Next:

6.) If you need to maintain an existing version of FloCom (such as with CopyExact), please see additional instructions in the user manual. Deselect Virtual COM Port Driver if you don't need it (see user manual). This is required for use with the VDM300 and GP200 devices. Also, note that the Labview Runtime engine is only required to be installed if you intend to do sensor tuning. It can also be installed at a later time.