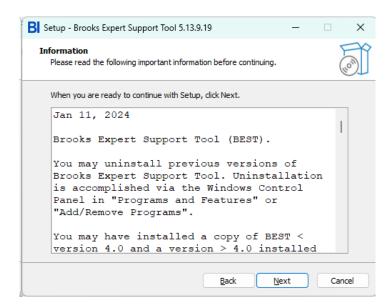

4.) Read and accept the license agreement and click next:

5.) Read the text from the ReadMe file, then click Next:

6.) If you need to maintain an existing version of FloCom (such as with CopyExact), please see additional instructions in the user manual. Deselect Virtual COM Port Driver if you don't need it (see user manual). This is required for use with the VDM300 and GP200 devices. Also, note that the Labview Runtime engine is only required to be installed if you intend to do sensor tuning. It can also be installed at a later time.