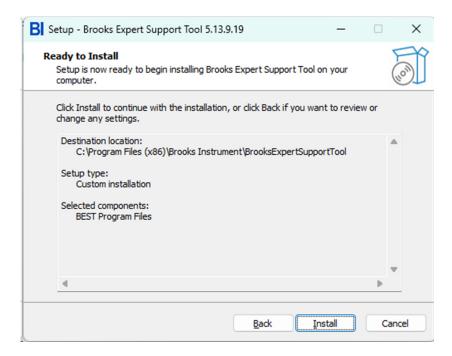

### 7.) Click Install.

8.) If the maintenance window appears, click repair:

9.) If the driver installation windows appears, click Next:

10.) When the driver installation completed window appears, click Finish: