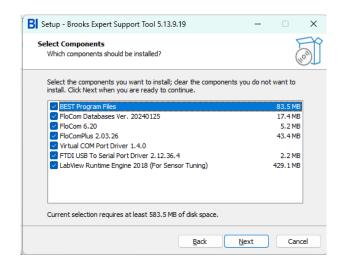

4.) Read and accept the license agreement and click next:

5.) Read the text from the ReadMe file, then click Next:

6.) If you need to maintain an existing version of FloCom (such as with CopyExact), please see additional instructions in the user manual. Deselect Virtual COM Port Driver if you don't need it (see user manual). This is required for use with the VDM300 and GP200 devices. Also, note that the Labview Runtime engine is only required to be installed if you intend to do sensor tuning. It can also be installed at a later time.