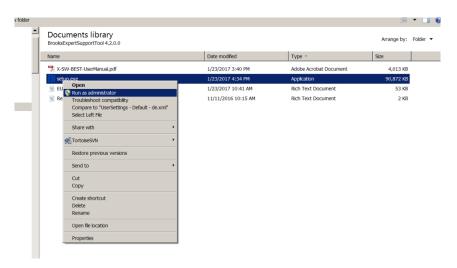

 $\label{link:http://www.brooksinstrument.com/products/accessories-software/product-software/brooks-expert-support-tool} \\$ 

2.) Unzip the \*.zip file on your local computer's hard drive.

3.) Execute the setup.exe (right click on the executable and run as administrator):