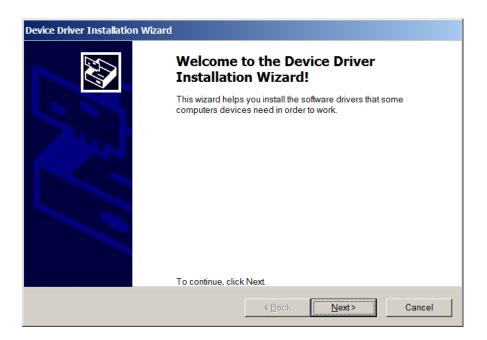

### 7.) Click Install.

8.) If the maintenance window appears, click repair:

9.) If the driver installation windows appears, click Next:

10.) When the driver installation completed window appears, click Finish: