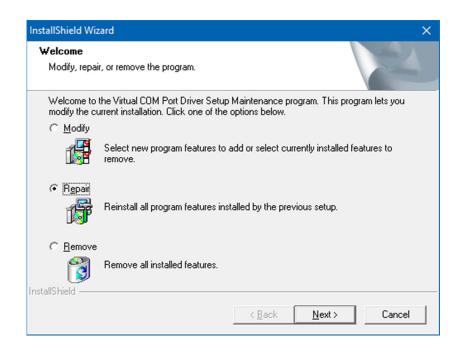

### 7.) Click Install.

8.) If the maintenance window appears, click repair:

9.) If the driver installation windows appears, click Next:

10.) When the driver installation completed window appears, click Finish: